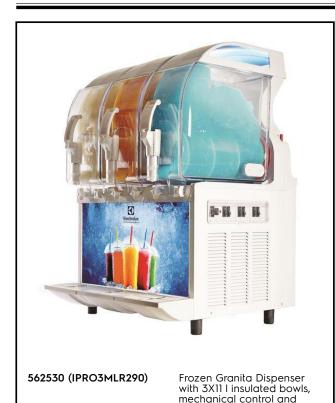

#### Item No.

Frozen granita dispenser with 3 bowls; the ITANK ™ Technology prevents ice accumulation on the outer side of the bowl and the bowl shape allows a natural mixing action to ensure an optimum consistency of the product. Customizable lid merchandiser and back graphic. Mechanical keypad allows for setting of cooling and defrost modes. Front illuminated panel provides customers with the opportunity to advertise their product and maximise impulse buying. Electromechanical control. Sliding drip tray.

## **Main Features**

- Ideal for the production of slush.
- The insulated tank guarantees higher cooling efficiency and lower effect of the external temperature on product's preparation and maintenance time reducing condense and draining; it is the best solution in hot climate conditions.
- The ITANK <sup>™</sup> Technology prevents ice accumulation on the outer side of the bowl, reducing condensation and increasing the cooling power of the machine.
- Bowl shape allows a natural mixing action to ensure an optimum consistency of the product.
- Customizable lid merchandiser and back graphic.
- Ideal for operators who want an innovative and distinctive equipment. Mechanical keypad allows for setting of cooling and defrost modes.
- The front illuminated panel provides customers with the opportunity to advertise their product and maximise impulse buying.

### Construction

- Electromechanical control.
- Sliding drip tray.

## Frozen Frozen granita dispenser with 3 bowls, mechanical control and lighted panel

| Electric                                                          |                                |
|-------------------------------------------------------------------|--------------------------------|
| Supply voltage:<br>562530 (IPRO3MLR290)<br>Electrical power max.: | 220-240 V/1 ph/50 Hz<br>1.4 kW |
| Key Information:                                                  |                                |
| External dimensions, Width:                                       | 600 mm                         |
| External dimensions, Depth:                                       | 580 mm                         |
| External dimensions, Height:                                      | 870 mm                         |
| Net weight:                                                       | 82 kg                          |
| Sustainability                                                    |                                |
| Refrigerant type:                                                 | R290                           |
| Refrigerant weight:                                               | 108 g                          |