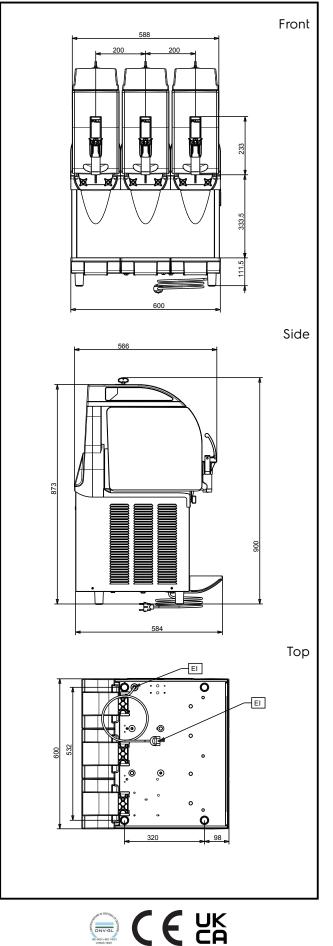

## Frozen Frozen granita dispenser with 3 bowls, mechanical control and lighted panel

| Electric                                                          |                                |
|-------------------------------------------------------------------|--------------------------------|
| Supply voltage:<br>562530 (IPRO3MLR290)<br>Electrical power max.: | 220-240 V/1 ph/50 Hz<br>1.4 kW |
| Key Information:                                                  |                                |
| External dimensions, Width:                                       | 600 mm                         |
| External dimensions, Depth:                                       | 580 mm                         |
| External dimensions, Height:                                      | 870 mm                         |
| Net weight:                                                       | 82 kg                          |
| Sustainability                                                    |                                |
| Refrigerant type:                                                 | R290                           |
| Refrigerant weight:                                               | 108 g                          |